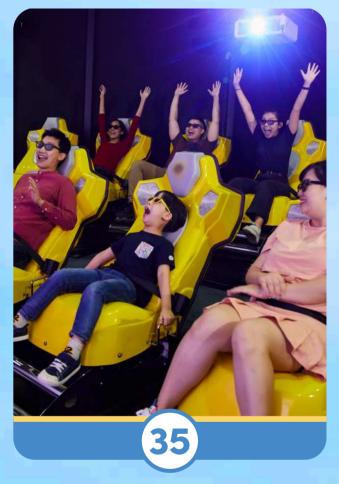

Experience the harrowing ordeal of one of the worst civil disasters in our history through the lens of those at the scene.

**XD** Theatre The XD Theatre, boasting advanced technology in 4D simulation rides, introduces three thrilling new films: Sky Hunt 4D, Pinocchio and Dino Safari 2.

# ATTRACTIONS

- 35 XD Theatre
- 36 Black Lake Facility
- 37 iWERKS Theatre
- 38 Play Ground
- 39 SAFTI MI Bus Tour
- 40 Pedal Boat
- 41 Black Lake Laser Battlefield
- 42a Urban Garden 1
- 42b Urban Garden 2
- 43 Crossfire Paintball