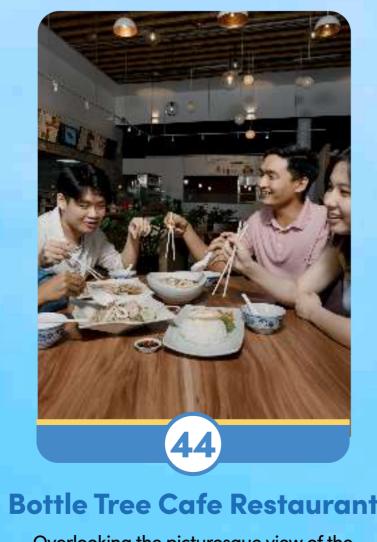

Overlooking the picturesque view of the Discovery Lake featuring over 600 floating solar panels and a water fountain, enjoy a tantalising feast of local tze-char dishes at Bottle Tree Cafe Restaurant!

# **OTHERS**

- 44 Bottle Tree Cafe Restaurant
- Discovery Hall
- Classroom 1 Loyalty
- Classroom 2 Confidence
- Classroom 3 Unity
- 47 shop@SDC
- 48 Ticketing Counter
- 49 Function Room
- 50 The Lounge
- Concourse
- 52 Bandstand at Discovery Lake