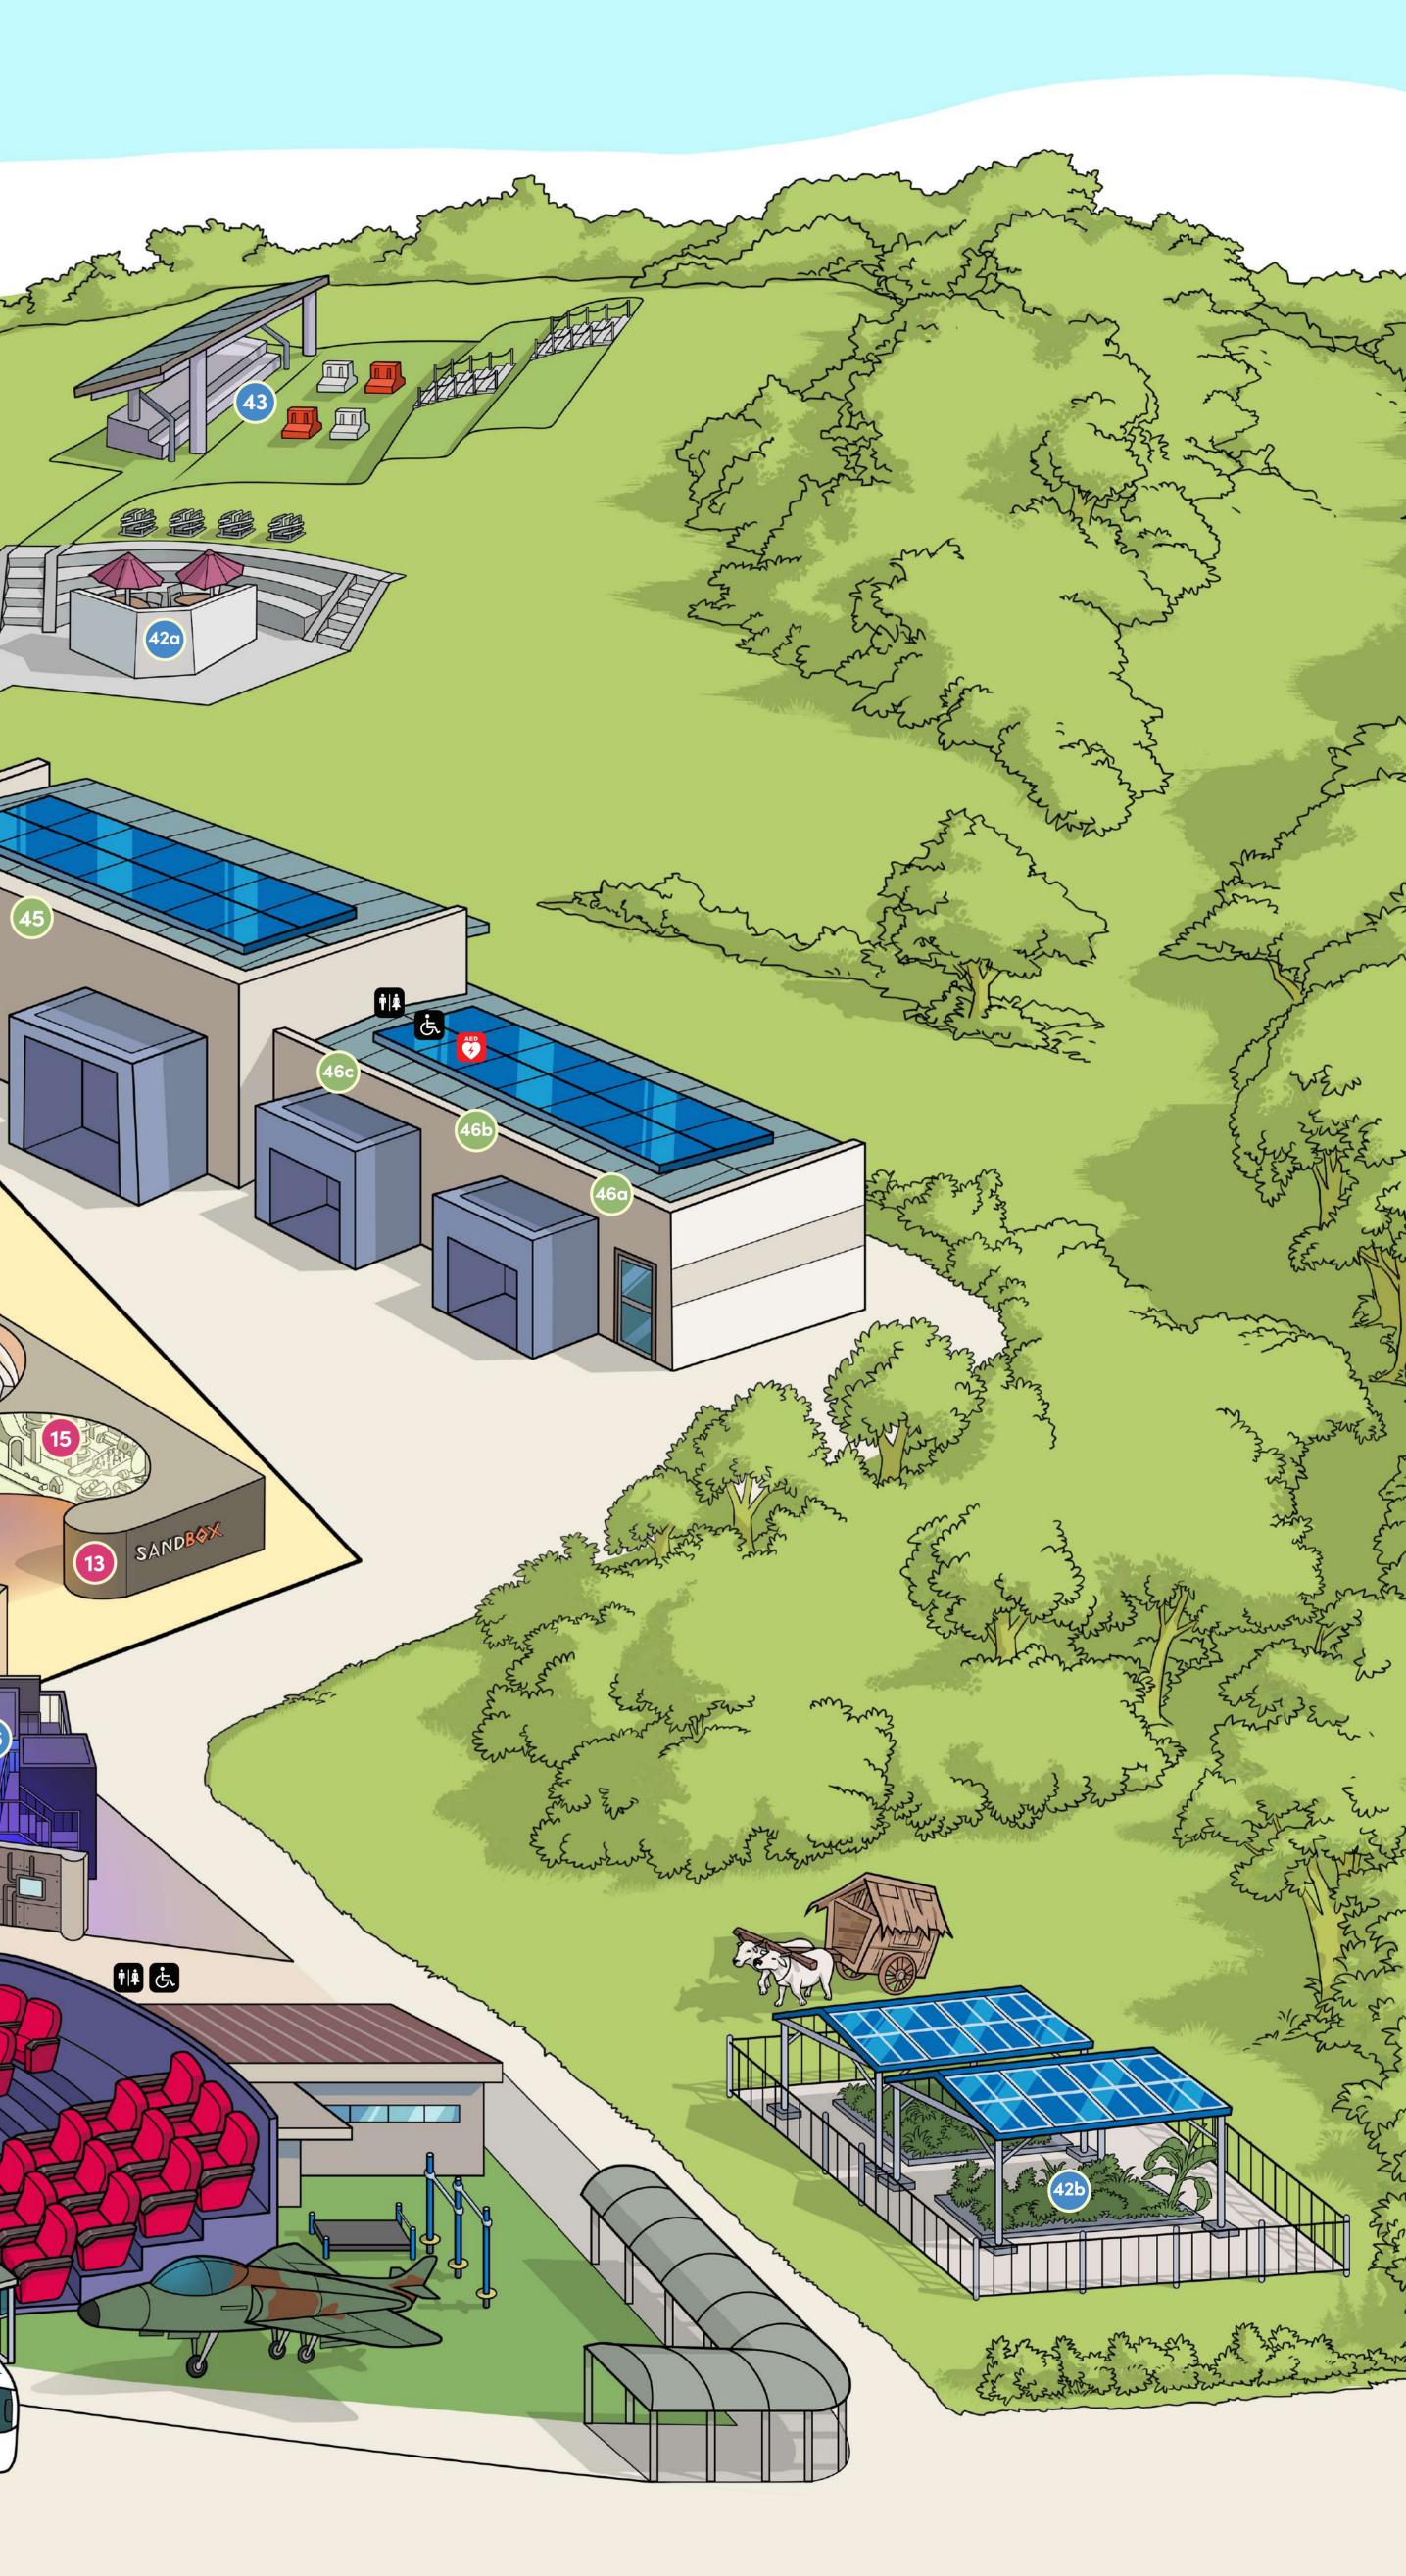

# ATTRACTIONS

- 35 XD Theatre
- 36 Black Lake Facility
- 37 iWERKS Theatre
- 38 Play Ground
- 39 SAFTI MI Bus Tour
- 40 Pedal Boat
- 41 Black Lake Laser Battlefield
- 42a Urban Garden 1
- 42b Urban Garden 2
- 43 Crossfire Paintball

# **OTHERS**

- 44 Bottle Tree Cafe Restaurant
- Discovery Hall
- Classroom 1 Loyalty
- Classroom 2 Confidence
- Classroom 3 Unity
- 47 shop@SDC
- 48 Ticketing Counter
- 49 Function Room
- 50 The Lounge
- Concourse
- 52 Bandstand at Discovery Lake