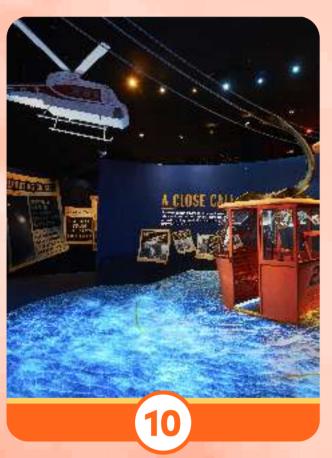

Experience the harrowing ordeal of one of the worst civil disasters in our history through the lens of those at the scene.

**XD** Theatre The XD Theatre, boasting advanced technology in 4D simulation rides, introduces three thrilling new films: Sky Hunt 4D, Pinocchio and Dino Safari 2.