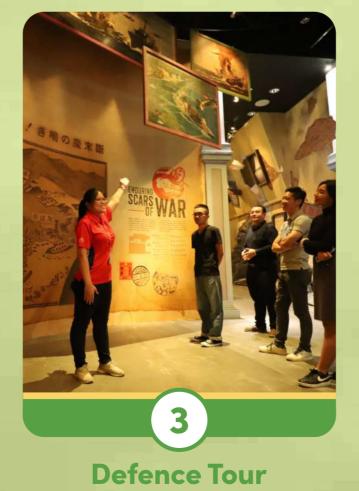

**Defence Through The Ages Guided Tour** Journey through some of the key historical events that have shaped our defence strategy through the years.

When It Was Syonan-to Dramatised Tour Get transported back to 1942 and learn about life during the Japanese Occupation.