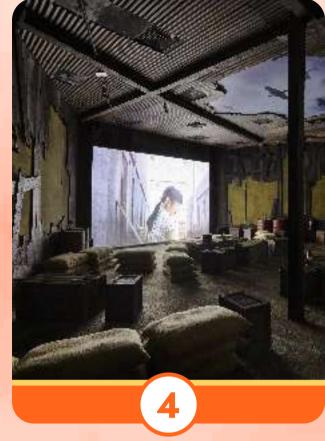

iWERKS Theatre Equipped with a five-storey high screen, this 344-seater theatre invites you to a truly cinematic and realistic sensory experience.

**Black Lake Facility** Singapore's largest multi-storey escape room attraction, covering 13 rooms across four themed chapters intertwined in one story. Unravel the story and get drawn into the mysteries!