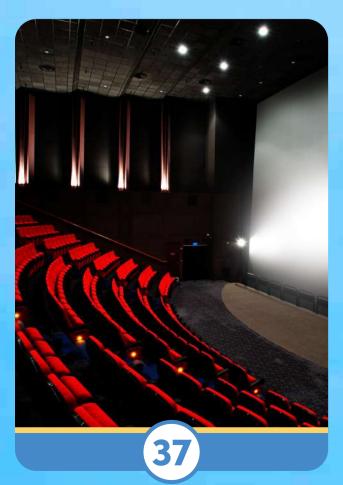

iWERKS Theatre Equipped with a five-storey high screen, this 344-seater theatre invites you to a truly cinematic and realistic sensory experience.

**Black Lake Facility** Singapore's largest multi-storey escape room attraction, covering 13 rooms across four themed chapters intertwined in one story. Unravel the story and get drawn into the mysteries!

# ATTRACTIONS

- 35 XD Theatre
- 36 Black Lake Facility
- 37 iWERKS Theatre
- 38 Play Ground
- 39 SAFTI MI Bus Tour
- 40 Pedal Boat
- 41 Black Lake Laser Battlefield
- 42a Urban Garden 1
- 42b Urban Garden 2
- 43 Crossfire Paintball