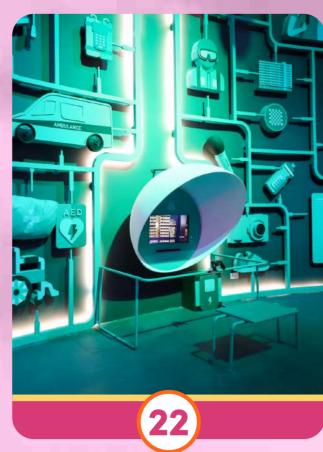

### SERVICES & FACILITIES

- Restrooms
- Wheelchair-accessible Toilet Nursing Room Automated External Defibrillator (AED)

(@))

-07

First Aid Room