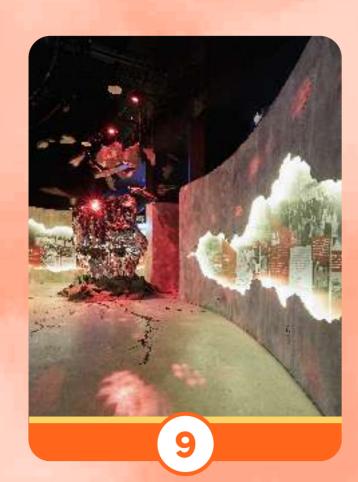

Experience the harrowing ordeal of one of the worst civil disasters in our history through the lens of those at the scene.

**XD** Theatre The XD Theatre, boasting advanced technology in 4D simulation rides, introduces three thrilling new films: Sky Hunt 4D, Pinocchio and Dino Safari 2.